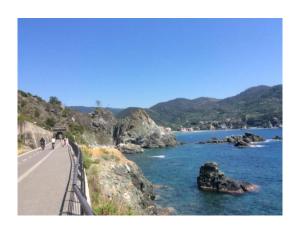

## The Cinque Terre Trail, Italy

Hi from Italy

We are walking the Cinque Terre trail on the West coast of Italy.

Our first walk was a 3.7 km walk from Levanto to Bonassola along a late 1800's railway hugging the rocky coastline.

About 2kms of the trail was in the 5 or so cool tunnels.

At Clare we have views of vineyards, crops, pine trees and our monastery.

Here we are in a dark tunnel with openings to broken views of the sea, bathers and sunbathers, yachts and some vineyards and a number of churche high up on the hills, an interesting comparison.