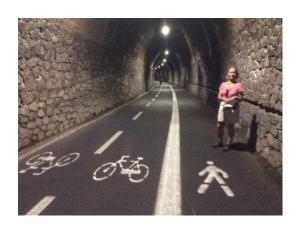

## The Cinque Terre Trail, Italy

Hi from Italy

We are walking the Cinque Terre trail on the West coast of Italy.

Our first walk was a 3.7 km walk from Levanto to Bonassola along a late 1800's railway hugging the rocky coastline.

About 2kms of the trail was in the 5 or so cool tunnels.

At Clare we have views of vineyards, crops, pine trees and our monastery.

Here we are in a dark tunnel with openings to broken views of the sea, bathers and sunbathers, yachts and some vineyards and a number of churche high up on the hills, an interesting comparison.